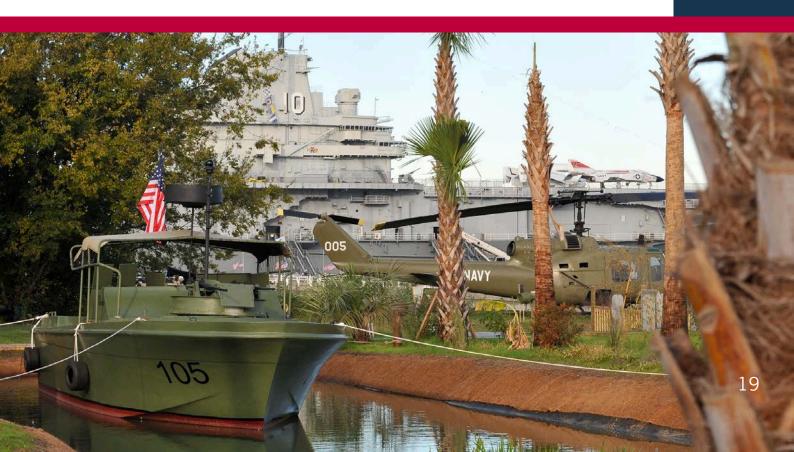

The USS YORKTOWN (CV-10) was the tenth aircraft carrier to serve the United States. YORKTOWN was commissioned on April 15, 1943. World War II's famous "Fighting Lady" would play a significant role in the Pacific offensive that began in late 1943 and ended with the defeat of Japan in 1945.

In the 1950s, YORKTOWN was modernized to operate jet aircraft as an attack carrier (CVA). In 1957, she was re-designated as an anti-submarine aircraft carrier. YORKTOWN was decommissioned in 1970 and became the centerpiece of Patriots Point Naval & Maritime Museum in 1975.

The USS Laffey (DD-724) was commissioned on February 8, 1944. LAFFEY supported the D-Day landings at Normandy and participated in the U.S. offensive against Japan. While operating off Okinawa, she was attacked and hit by 22 Japanese bombers and kamikaze. Her crew's heroic actions earned her the nickname: "The Ship That Would Not Die." In the 1950s, LAFFEY was recommissioned to serve in the Korean and Cold Wars. She joined the Patriots Point fleet in 1981.