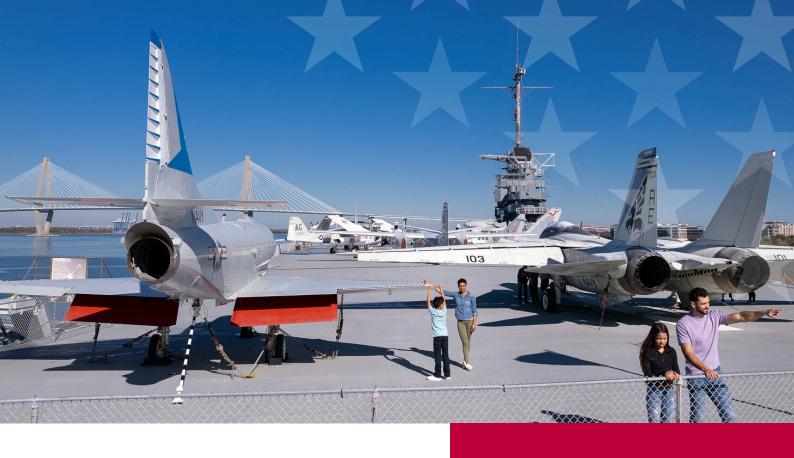

- 450,000 VISITORS
- 20,000 STUDENTS
- TWO SHIPS
- 28 AIRCRAFT
- VIETNAM EXPERIENCE

Second, to develop and enhance the Patriots Point land area (approximately 460 acres) and water areas of the contiguous Cooper River to support the operation of ships, provide a place of education and recreation, and stimulate national and international travel by offering museums, attractions, lodging, and accommodation.