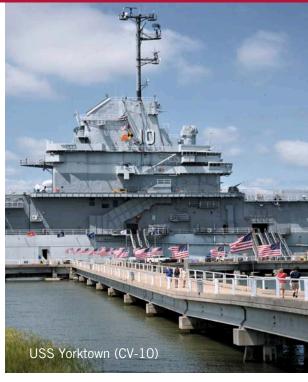

The USS YORKTOWN (CV-10) was the tenth aircraft carrier to serve the United States. YORKTOWN was commissioned on April 15, 1943. World War II's famous "Fighting Lady" would play a significant role in the Pacific offensive that began in late 1943 and ended with the defeat of Japan in 1945.

In the 1950s, YORKTOWN was modernized to operate jet aircraft as an attack carrier (CVA). In 1957, she was re-designated as an anti-submarine aircraft carrier. YORKTOWN was decommissioned in 1970 and became the centerpiece of Patriots Point Naval & Maritime Museum in 1975.