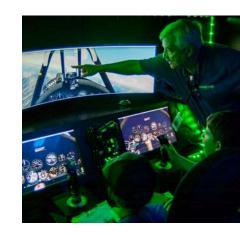

### > FLIGHT ACADEMY

Whether planning the mission from the Joint Intelligence Center, controlling the traffic flow and advising pilots from the Joint Operations Center, or piloting from the Hangar Bay, students perform various tasks and succeed at many different challenges. This program engages their teamwork and communications skills to learn and practice fundamental aeronautics, history, math, and science.