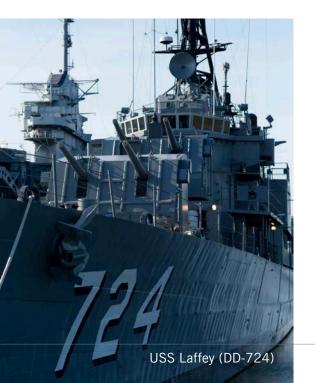

The USS Laffey (DD-724) was commissioned on February 8, 1944. LAFFEY supported the D-Day landings at Normandy and participated in the U.S. offensive against Japan. While operating off Okinawa, she was attacked and hit by 22 Japanese bombers and kamikaze. Her crew's heroic actions earned her the nickname: "The Ship That Would Not Die." In the 1950s, LAFFEY was recommissioned to serve in the Korean and Cold Wars. She joined the Patriots Point fleet in 1981.